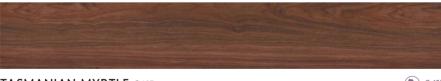

The MiPlank collection has been beautifully engineered to create authentic replications of natural timber planks. The designs deliberately contain knot and grain details, giving each plank a unique appeal. Although we endeavour to ensure that the colours depicted within this brochure truly represent each product, we recommend you view an actual sample of a full-size plank prior to selection.

\*Code refers to acoustic version of this shade

R10 All designs achieve R10, which is an ex-factory measure of slip resistance

plank size: 177.8 x 1219.2mm



GREY GUM 2420

9420\*



WASHED PINE 2410



BLACKWOOD 2417

\$9417 😓



TASMANIAN MYRTLE 2415

9415\*







DARK OAK 2414