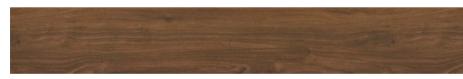

The MiPlank collection has been beautifully engineered to create authentic replications of natural timber planks. The designs deliberately contain knot and grain details, giving each plank a unique appeal. Although we endeavour to ensure that the colours depicted within this brochure truly represent each product, we recommend you view an actual sample of a full-size plank prior to selection.

\*Code refers to acoustic version of this shade

R10 All designs achieve R10, which is an ex-factory measure of slip resistance

plank size: 177.8 x 1219.2mm



GREY GUM 2420

9420\*



WASHED PINE 2410



BLACKWOOD 2417

\$9417 😓



TASMANIAN MYRTLE 2415

9415\*







DARK OAK 2414