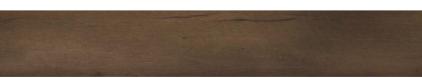

\*Code refers to acoustic version of this shade

R10 All designs achieve R10, which is an ex-factory measure of slip resistance

plank size: 177.8 x 1219.2mm

GREY GUM 2420

9420\*

WASHED PINE 2410

BLACKWOOD 2417