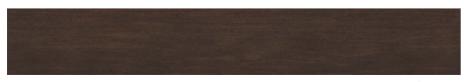

The MiPlank collection has been beautifully engineered to create authentic replications of natural timber planks. The designs deliberately contain knot and grain details, giving each plank a unique appeal. Although we endeavour to ensure that the colours depicted within this brochure truly represent each product, we recommend you view an actual sample of a full-size plank prior to selection.

\*Code refers to acoustic version of this shade

R10 All designs achieve R10, which is an ex-factory measure of slip resistance

plank size: 177.8 x 1219.2mm



GREY GUM 2420

9420\*



WASHED PINE 2410



BLACKWOOD 2417

\$9417 😓



TASMANIAN MYRTLE 2415

9415\*







DARK OAK 2414