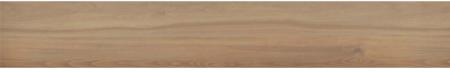

\*Code refers to acoustic version of this shade

R10 All designs achieve R10, which is an ex-factory measure of slip resistance

plank size: 177.8 x 1219.2mm

GREY GUM 2420

9420\*

WASHED PINE 2410

BLACKWOOD 2417