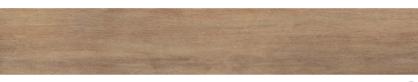

\*Code refers to acoustic version of this shade

R10 All designs achieve R10, which is an ex-factory measure of slip resistance

plank size: 177.8 x 1219.2mm

GREY GUM 2420

9420\*

WASHED PINE 2410

BLACKWOOD 2417