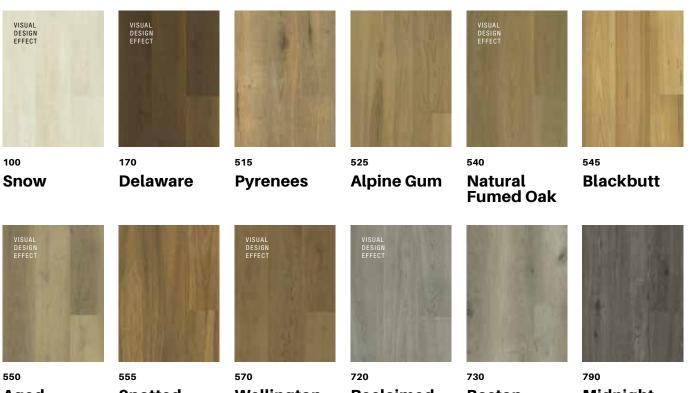

## Apollo XL

Hybrid

Aged **Fumed Oak** 

Gum

Wellington

Reclaimed Oak

**Boston** 

**Midnight** 