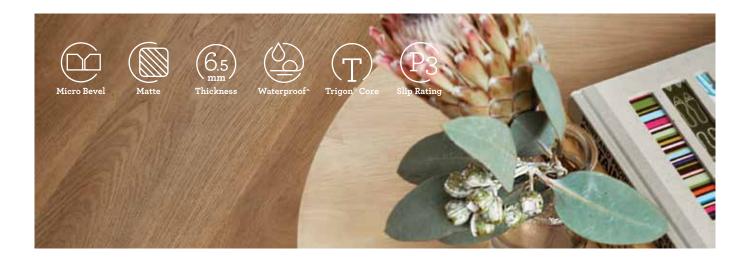

## **Standard Plank**

Plank Size

1500 x 180 x 6.5mm

Box

6 Planks (1.62m<sup>2</sup>)

As part of Godfrey Hirst's continuous improvement process, Godfrey Hirst reserves the right to change the specifications of or delete colours of this product without notice. While all care is taken, product images may vary in colour due to possible printing process variations. Images are to be used as a guide only to give an idea of the colour and nuances of the pattern, but are not fully representative of the variations among the planks (which reflects the natural product which inspired the design). For a representative view of the surface structure and variations within the design, take a look at the big samples on display and ask your retailer for more advice. "Subject to proper installation, maintenance and local building code/regulatory approval. "This product comes with a residential warranty for new product installed indoors in a residential home, if properly installation the statutory consumer guarantee provisions in the Australian Consumer Law, which may exceed the rights under this warranty. The amount recoverable under the warranty decreases after five years, For full information in expect to the scope and limitations of this warranty. Jease refer to the to the full terms and conditions available from your retailer, by calling 1300 444 778, or by download from www.godfreyhirst.com.