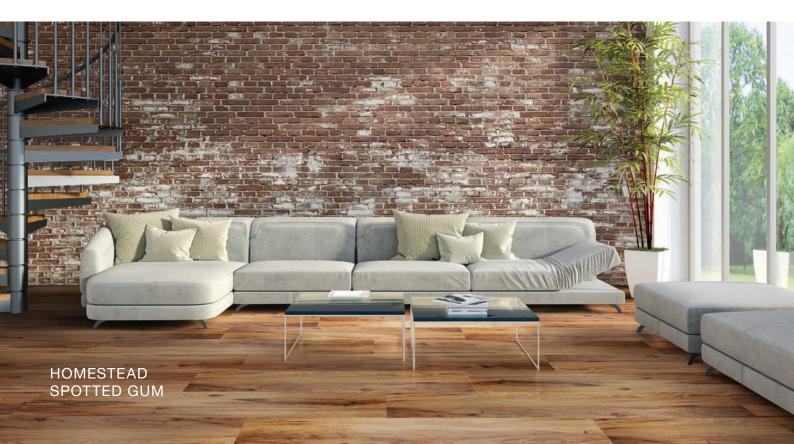

ian and European species with on trend colours to transform your home or office.
- Heavy Commercial traffic wear surface and thickness, giving you durability and strength to handle your increased demands.
- NO locking mechanism to fail or break! Installed with a "hard set" adhesive to create a strong and stable floor.
- Moisture and humidity resistant, Tru-Plank Cushion will withstand the harsh Australian climate and commercial demands.
- Underfoot comfort and stability, providing warmth in winter and coolness in summer.
- ◆ Low maintenance Just vacuum and microfibre mop.
- MJS is an Australian family owned and operated business since 1967. Proudly supplying floorcoverings to Australia for generations.

## **AUSTRALIAN COLLECTION**







HOMESTEAD SPOTTED GUM



HOMESTEAD WORMY CHESTNUT





## INTERNATIONAL COLLECTION



LONG ISLAND OYSTER



LONG ISLAND SHALE



PALM BEACH



SMOKEY CABIN



BARNSIDE BEIGE



BARNSIDE GREY



COASTAL CABIN



**COUNTRY CABIN** 



URBAN BLONDE



URBAN OAK



**URBAN SMOKE** 

Variations may occur between photographic images, samples and batches in terms of colour, shade, pattern or similar.







## **Technical Data**

THICKNESS: 4mm WEAR LAYER: 0.55mm LENGTH: 1524mm WIDTH: 228mm

| Type of floor covering | Luxury Vinyl Plank | Overall thickness       | 4.0mm          | Castor Chair              | PASS                      |
|------------------------|--------------------|-------------------------|----------------|---------------------------|---------------------------|
| Manufactured           | China              | Wear Layer