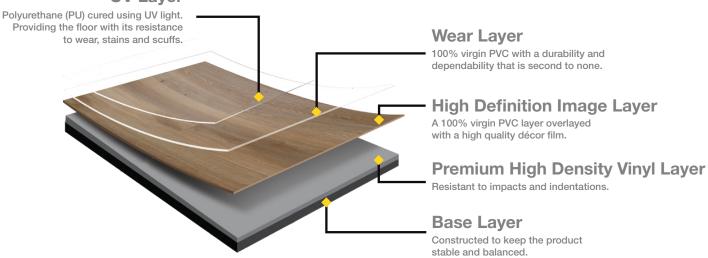

- Authentic Timber Designs, replicating the best of Australian and European species with on trend colours to transform your home or office.
- Heavy Commercial traffic wear surface and thickness, giving you durability and strength to handle your increased demands.
- NO locking mechanism to fail or break! Installed with a "hard set" adhesive to create a strong and stable floor.
- Moisture and humidity resistant, Tru-Plank Cushion will withstand the harsh Australian climate and commercial demands.
- Underfoot comfort and stability, providing warmth in winter and coolness in summer.
- ◆ Low maintenance Just vacuum and microfibre mop.
- MJS is an Australian family owned and operated business since 1967. Proudly supplying floorcoverings to Australia for generations.

## **Technical Data**

THICKNESS: 4mm WEAR LAYER: 0.55mm LENGTH: 1524mm WIDTH: 228mm

| Type of floor covering | Luxury Vinyl Plank | Overall thickness       | 4.0mm          | Castor Chair              | PASS                      |
|------------------------|--------------------|-------------------------|----------------|---------------------------|---------------------------|
| Manufactured           | China              | Wear Layer              | 0.55mm         | Critical Radiant Flux     | $\geq$ 8kW/m <sup>2</sup> |
| Size                   | 228 x 1524mm       | Polyurethane Reinforced | Yes PUR        | Smoke Development Rate    | < 750%                    |
| m <sup>2</sup> /carton | 2.79               | Dimensional Stability   | ≤ 0.12% (PASS) | Classification (Use Area) | Commercial                |
| Kg/carton              | 21.34              | Residual Indentation    | ≤ 0.1mm (PASS) | Slip Resistance           | R10                       |