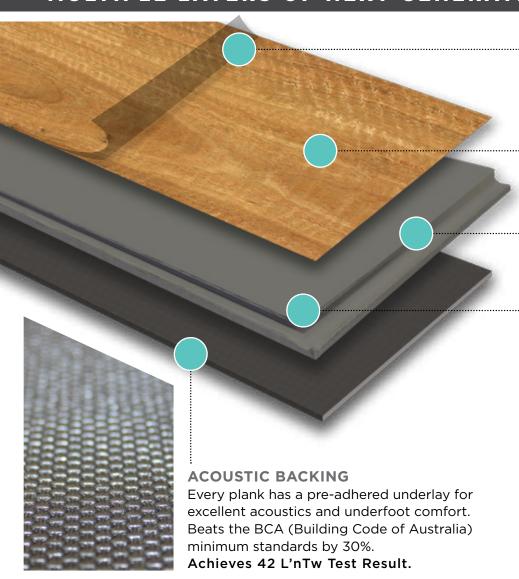

## **MULTIPLE LAYERS OF NEXT GENERATION TECHNOLOGY**

# COMMERCIAL GRADE WEAR LAYER

A hard wearing surface with high impact resistance and natural wood embossing.

# LIMESTONE / PVC COMPOSITE CORE

Proprietary Quantum Core Limestone/PVC Composite core which is 100% waterproof and provides outstanding impact resistance and durability. This unique formula enhances the Rigid Plank strength under all temperatures whilst providing minimal expansion and contraction.

Rigid Planks deep embossing recreates the beauty of natural timber, as well as providing a safe anti-slip surface.

Every Rigid Plank has a pre-adhered underlay for excellent acoustics and underfoot comfort. Beats the BCA minimum standards by 30%.