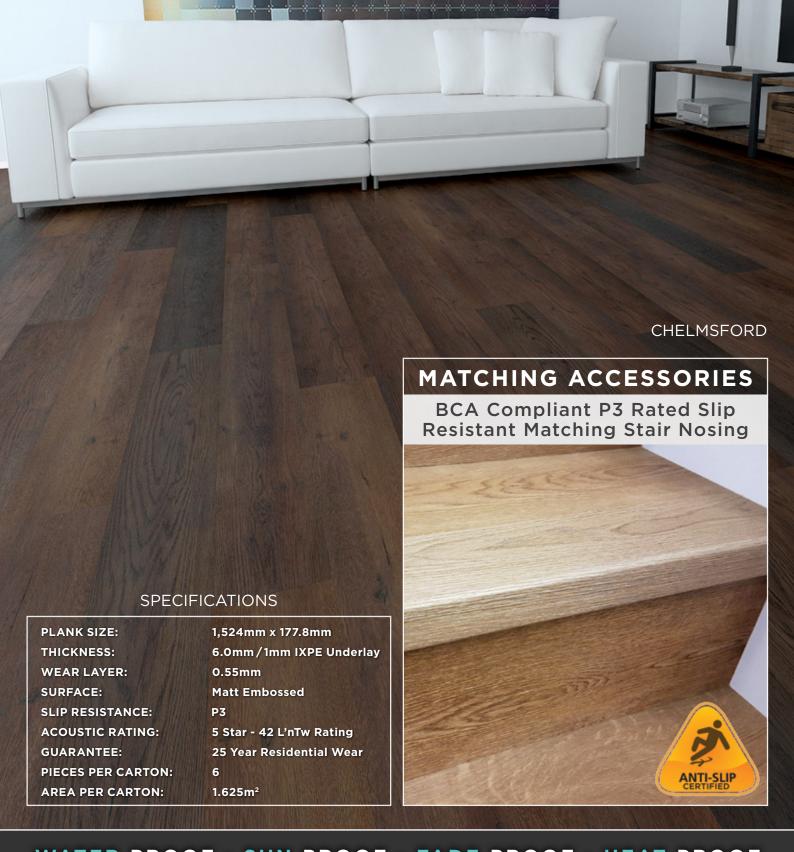

Rigid Planks deep embossing recreates the beauty of natural timber, as well as providing a safe anti-slip surface.

Every Rigid Plank has a pre-adhered underlay for excellent acoustics and underfoot comfort. Beats the BCA minimum standards by 30%.

| KEY FEATURES                                                     | RIGID<br>PLANK | LOOSELAY<br>LVT |
|------------------------------------------------------------------|----------------|-----------------|
| 100% Water-proof                                                 | <b>✓</b>       | X               |
| Sun-proof                                                        | <b>√</b>       | X               |
| Suitable in hot and cold climates                                | <b>✓</b>       | X               |
| Suitable in kitchens and laundries                               | <b>✓</b>       | X               |
| Impact resistant                                                 | <b>✓</b>       | <b>√</b>        |
| Slip resistant                                                   | <b>✓</b>       | 1               |
| 5 star sound absorption underlay - Achieves 42 L'nTw test result | <b>✓</b>       | X               |
| VOC free                                                         | <b>✓</b>       | <b>/</b>        |
| No acclimatisation necessary                                     | <b>✓</b>       | X               |
| Lays directly over yellow tongue / chipboard                     | <b>/</b>       | X               |
| Matching stair nosings                                           | <b>✓</b>       | X               |
| compatible with under floor heating                              | <b>/</b>       | /               |